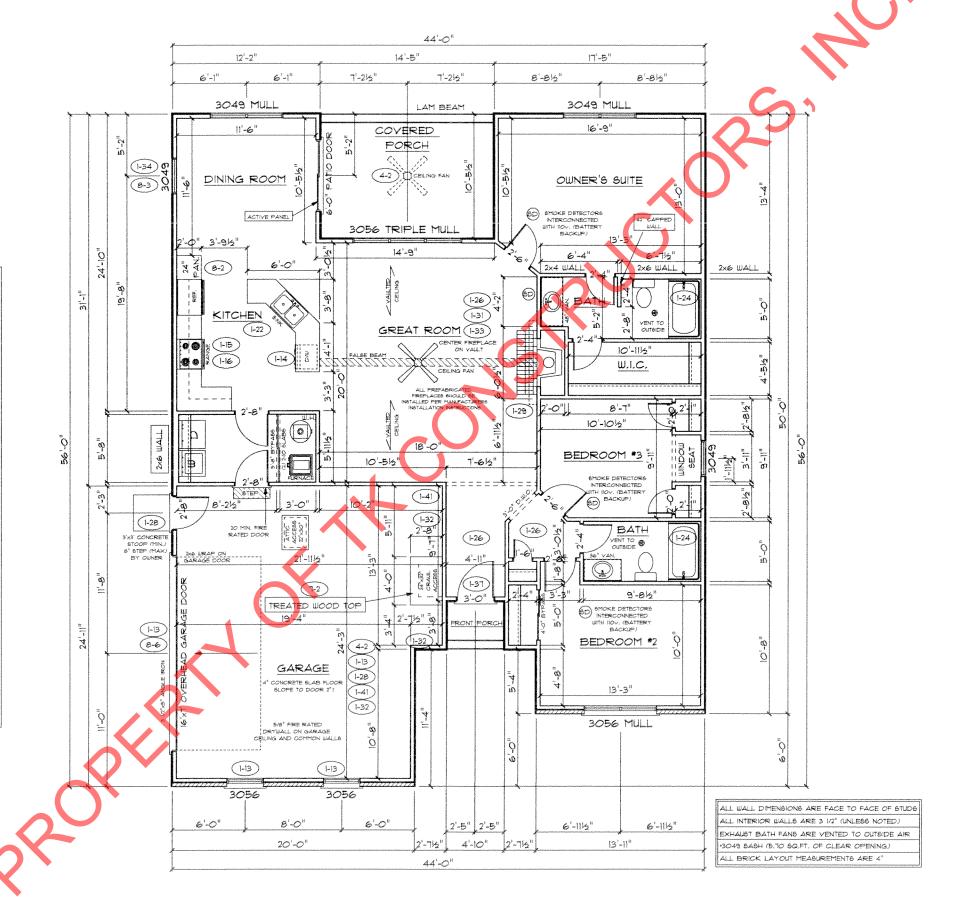

## FLOOR PLAN

| Total Living Sq.ft.   | 1,581 |
|-----------------------|-------|
| Garage                | 512   |
| Total Sq.ft.          | 2,093 |
| Excluding Front Porch | 19    |
| Excluding Rear Porch  | 150   |